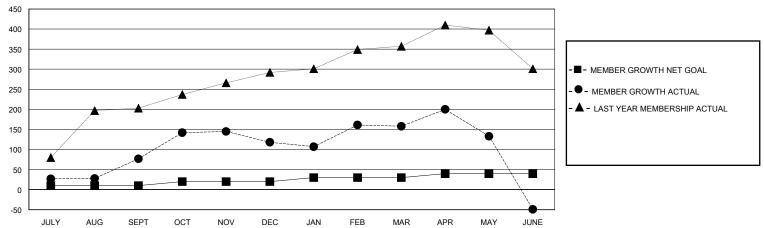

## GOALS AND ACTUAL MEMBERS CUMULATIVE

| DROPPED CLUBS: 3 |     | 70 CLUBS OF 102 ADDED 1 OR MORE<br>NEW MEMBERS | GENDER DISTRIBUTION  MALE 1,904 (62.67%) |                |       |
|------------------|-----|------------------------------------------------|------------------------------------------|----------------|-------|
| DROPPED MEMBERS  |     |                                                | FEMALE                                   | 1,132 (37.26%) |       |
| DECEASED         | 20  | CLICK HERE FOR CUMULATIVE                      | TOTAL FAMILY UNIT MEMBERS                |                | 1,968 |
| CLUB CANCELLED   | 32  | MEMBERSHIP DATA                                | FAMILY MEMBERS PAYING HALF 1,2           |                | 4 040 |
| OTHER            | 534 |                                                |                                          |                | 1,218 |
| TOTAL            | 586 |                                                |                                          |                |       |