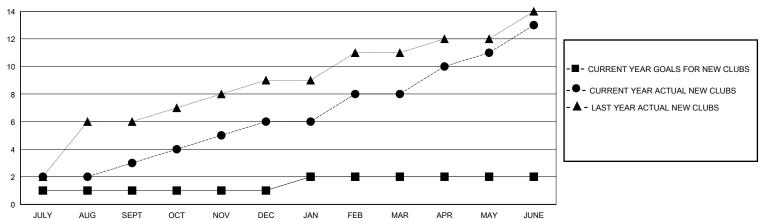

| 0             | JULY/AUG/SEPT         | 10                      | 147                     | 66                                                 |  |
| OCT/NOV/DEC           | 0             | 3         | 1             | OCT/NOV/DEC           | 10                      | 124                     | 75                                                 |  |
| JAN/FEB/MAR           | 1             | 2         | 1             | JAN/FEB/MAR           | 10                      | 102                     | 62                                                 |  |
| APR/MAY/JUNE          | 0             | 5         | 1             | APR/MAY/JUNE          | 10                      | 188                     | 386                                                |  |

## GOALS AND ACTUAL NEW CLUBS CUMULATIVE



## GOALS AND ACTUAL MEMBERS CUMULATIVE



| DROPPED CLUBS: 3 |     | 70 CLUBS OF 102 ADDED 1 OR MORE<br>NEW MEMBERS | GENDER DISTRIBUTION  MALE 1,904 (62.67%) |                |       |
|------------------|-----|------------------------------------------------|------------------------------------------|----------------|-------|
| DROPPED MEMBERS  |     |                                                | FEMALE                                   | 1,132 (37.26%) |       |
| DECEASED         | 20  | CLICK HERE FOR CUMULATIVE                      | TOTAL FAMILY UNIT MEMBERS                |                | 1,968 |
| CLUB CANCELLED   | 32  | MEMBERSHIP DATA                                | FAMILY MEMBERS PAYING HALF 1,2           |                | 4 040 |
| OTHER            | 534 |